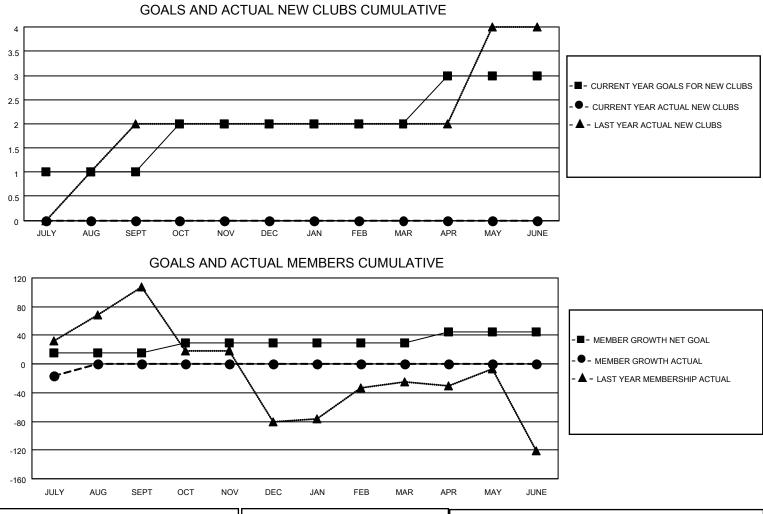

## MONTHLY MEMBERSHIP PROGRESS REPORT

## LOCATION THAILAND

District 310 A1

Results as of: 7/31/2023

| Clubs                 |               |           |               | Members               |                        |                         |                                                    |
|-----------------------|---------------|-----------|---------------|-----------------------|------------------------|-------------------------|----------------------------------------------------|
| RESULTS FOR 2023-2024 |               |           |               | RESULTS FOR 2023-2024 |                        |                         |                                                    |
| QUARTER               | NEW CLUB GOAL | NEW CLUBS | DROPPED CLUBS | QUARTER               | BER GROWTH NET<br>GOAL | MEMBER GROWTH<br>ACTUAL | DROPPED<br>MEMBERS ACTUAL<br>(including transfers) |
| JULY/AUG/SEPT         | 1             | 0         | 0             | JULY/AUG/SEPT         | 15                     | 16                      | 28                                                 |
| OCT/NOV/DEC           | 1             | 0         | 0             | OCT/NOV/DEC           | 15                     | 0                       | 0                                                  |
| JAN/FEB/MAR           | 0             | 0         | 0             | JAN/FEB/MAR           | 0                      | 0                       | 0                                                  |
| APR/MAY/JUNE          | 1             | 0         | 0             | APR/MAY/JUNE          | 15                     | 0                       | 0                                                  |